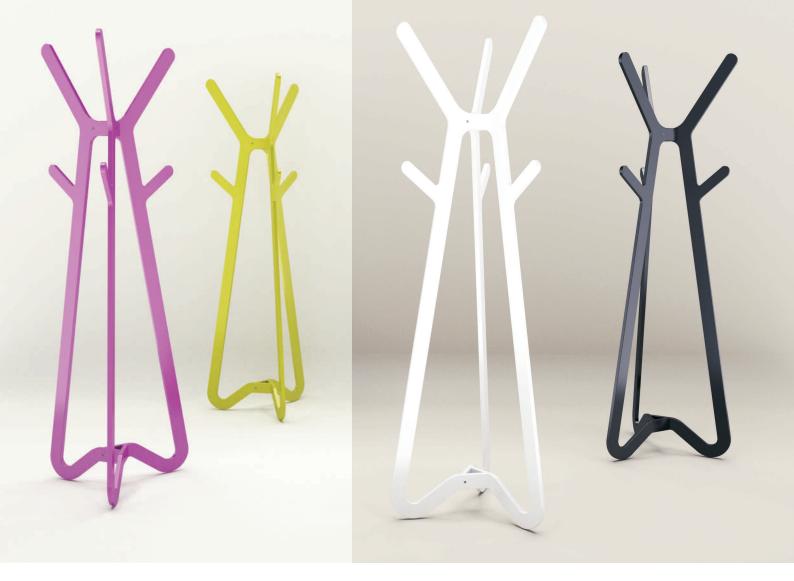

## stand out

Stand out from the crowd with this striking coatstand. With it's mix of sharp lines, smooth curves and stand out colours you won't want to put this coat stand in a corner.

Stand Out will happily hold the coats, hats and scarves of you and your visitors and when it's not in use will stand there looking pretty.

Stand Out will add a splash of colour to any entranceway, hallway or bedroom.

## key features

\_\_\_\_\_\_suitable to indoor environments

\_\_\_\_ available in standard 2 pac colours \_\_\_ designed and made in Australia